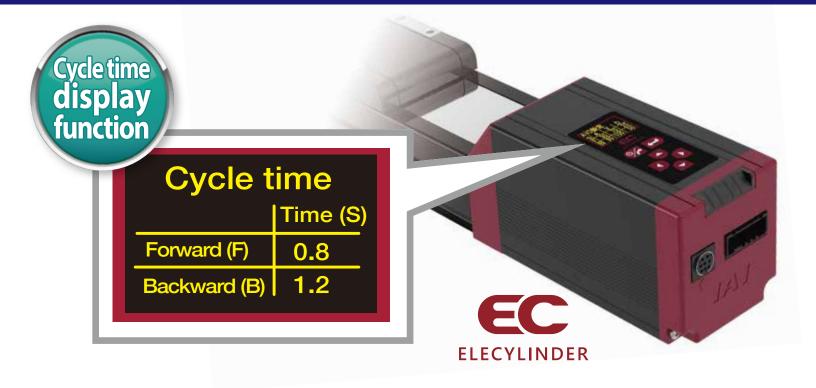

## Advantages of the accurate travel time

### **ELECYLINDER's velocity**

| Easy setting |              |
|--------------|--------------|
| Level        | Velocity (V) |
| Forward (F)  | 10           |
| Backward (B) | 8            |

Accurate travel times can be shown thanks to digital setting (velocity is selected numerically). Once it is set,

it always operates at the same cycle time.