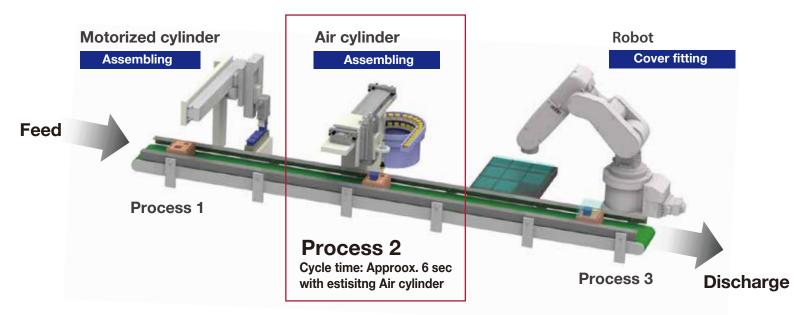

## **Amazingly profitable!**

If the **ELECYLINDER** is used, it eliminate the bottleneck in the production line.

Note: Based on IAI research.

When the cycle time is shortened by 20%, the production time for 1,000 units will be shortened from 12 hrs. to 10 hrs.