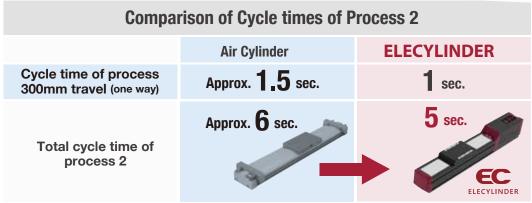

## **Amazingly profitable!**

If the **ELECYLINDER** is used, it eliminate the bottleneck in the production line.

Note: Based on IAI research.

When the cycle time is shortened by 20%, the production time for 1,000 units will be shortened from 12 hrs. to 10 hrs.